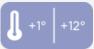

## **TECHNICAL SPECIFICATIONS**

| Capacity                         | 350 L         |
|----------------------------------|---------------|
| Temperature                      | K1 (0°C~+7°C) |
| Consumption                      | 2.25 kWh/24h  |
| Rated Power                      | 325 W         |
| Noise level                      | 47.3 dB(A)    |
| Net Weight                       | 78 Kg         |
| Gross Weight                     | 85 Kg         |
| External Dimensions (WxDxH mm)   | 595x670x1960  |
| Internal Dimensions (WxDxH mm)   | 555x410x1580  |
| Packaging dimensions (WxDxH mm)  | 620x660x2050  |
| Loading quantities 20'/40'/40'HQ | 24/54/54      |