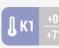

## **TECHNICAL SPECIFICATIONS**

| Capacity                         | 350 L         |
|----------------------------------|---------------|
| Temperature                      | K1 (0°C~+7°C) |
| Consumption                      | 2.25 kWh/24h  |
| Rated Power                      | 325 W         |
| Noise level                      | 47.3 dB(A)    |
| Net Weight                       | 78 Kg         |
| Gross Weight                     | 85 Kg         |
| External Dimensions (WxDxH mm)   | 595x670x1960  |
| Internal Dimensions (WxDxH mm)   | 555x410x1580  |
| Packaging dimensions (WxDxH mm)  | 620x660x2050  |
| Loading quantities 20'/40'/40'HQ | 24/54/54      |