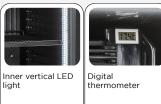

## **GENERAL FEATURES**

| 350 Lt. Upright drink cooler with advertising panel           | • |
|---------------------------------------------------------------|---|
| External in black coated plate, black thermoformed internally | • |
| Roll-bond evaporator system with fan assisted cooling         | • |
| Manual Defrost                                                | • |
| Foaming Agent Cyclopentane (50mm per side - CFC Free)         | • |
| Mechanical thermostat                                         | • |
| Digital thermometer display                                   | • |
| Removable Gasket                                              | • |
| Adjustable shelves: 5 Pcs                                     | • |
| Self Closing Door                                             | • |
| Double layer safety tempered glass                            | • |
| Lock fitted as standard and external aluminium square handle  | • |
| Inner vertical LED light (with independent switch)            | • |
| N.2 Adjustable feet + N.2 Rollers at the back                 | • |
| Energy efficiency class: D                                    | • |