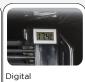

## **GENERAL FEATURES**

| 350 Lt. Upright drink cooler with advertising panel           | • |
|---------------------------------------------------------------|---|
| External in black coated plate, black thermoformed internally | • |
| Roll-bond evaporator system with fan assisted cooling         | • |
| Manual Defrost                                                | • |
| Foaming Agent Cyclopentane (50mm per side - CFC Free)         | • |
| Mechanical thermostat                                         | • |
| Digital thermometer display                                   | • |
| Removable Gasket                                              | • |
| Adjustable shelves: 5 Pcs                                     | • |
| Self Closing Door                                             | • |
| Double layer safety tempered glass                            | • |
| Lock fitted as standard and external aluminium square handle  | • |
| Inner vertical LED light (with independent switch)            | • |
| N.2 Adjustable feet + N.2 Rollers at the back                 | • |
| Energy efficiency class: D                                    | • |