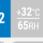

## **GENERAL FEATURES**

| 350 Lt. Upright drink cooler with advertising panel           | • |
|---------------------------------------------------------------|---|
| External in black coated plate, black thermoformed internally | • |
| Roll-bond evaporator system with fan assisted cooling         | • |
| Manual Defrost                                                | • |
| Foaming Agent Cyclopentane (50mm per side - CFC Free)         | • |
| Mechanical thermostat                                         | • |
| Digital thermometer display                                   | • |
| Removable Gasket                                              | • |
| Adjustable shelves: 5 Pcs                                     | • |
| Self Closing Door                                             | • |
| Double layer safety tempered glass                            | • |
| Lock fitted as standard and external aluminium square handle  | • |
| Inner vertical LED light (with independent switch)            | • |
| N.2 Adjustable feet + N.2 Rollers at the back                 | • |
| Energy efficiency class: D                                    | • |

## **TECHNICAL SPECIFICATIONS**

| Capacity                         | 350 L         |
|----------------------------------|---------------|
| Temperature                      | K1 (0°C~+7°C) |
| Consumption                      | 2.25 kWh/24h  |
| Rated Power                      | 325 W         |
| Noise level                      | 47.3 dB(A)    |
| Net Weight                       | 78 Kg         |
| Gross Weight                     | 85 Kg         |
| External Dimensions (WxDxH mm)   | 595x670x1960  |
| Internal Dimensions (WxDxH mm)   | 555x410x1580  |
| Packaging dimensions (WxDxH mm)  | 620x660x2050  |
| Loading quantities 20'/40'/40'HQ | 24/54/54      |