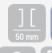

## **GENERAL FEATURES**

| 350 Lt. Upright drink cooler with advertising panel           | • |
|---------------------------------------------------------------|---|
| External in black coated plate, black thermoformed internally | • |
| Roll-bond evaporator system with fan assisted cooling         | • |
| Manual Defrost                                                | • |
| Foaming Agent Cyclopentane (50mm per side - CFC Free)         | • |
| Mechanical thermostat                                         | • |
| Digital thermometer display                                   | • |
| Removable Gasket                                              | • |
| Adjustable shelves: 5 Pcs                                     | • |
| Self Closing Door                                             | • |
| Double layer safety tempered glass                            | • |
| Lock fitted as standard and external aluminium square handle  | • |
| Inner vertical LED light (with independent switch)            | • |
| N.2 Adjustable feet + N.2 Rollers at the back                 | • |
| Energy efficiency class: D                                    | • |

## **TECHNICAL SPECIFICATIONS**

| Capacity                         | 350 L         |
|----------------------------------|---------------|
| Temperature                      | K1 (0°C~+7°C) |
| Consumption                      | 2.25 kWh/24h  |
| Rated Power                      | 325 W         |
| Noise level                      | 47.3 dB(A)    |
| Net Weight                       | 78 Kg         |
| Gross Weight                     | 85 Kg         |
| External Dimensions (WxDxH mm)   | 595x670x1960  |
| Internal Dimensions (WxDxH mm)   | 555x410x1580  |
| Packaging dimensions (WxDxH mm)  | 620x660x2050  |
| Loading quantities 20'/40'/40'HQ | 24/54/54      |